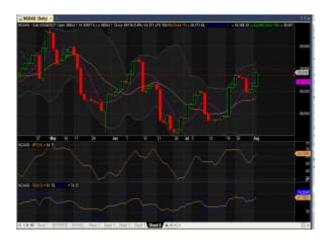

### **Technical View**

Measuring by the lead market indicator trend pattern, one can conclude that the market recorded a major victory today, as it finally cracked July highest high with a full candlestick, and is now heading towards June high. So far, we have seen two higher lows which acts as first confirmation of a new uptrend in place.

Money Flow Index (MFI) is currently in a buy, as the indicator turned up and is now trading at 64.15point. This is a positive signal. Please note that no divergence had been noticed in recent time.

Similarly, RSI Crossover is a buy, as the signal line already crossed RSI15 from the bottom. MACD on the other hand is in the bullish region and MACD had since crossed its signal line from the bottom, this is also a positive signal.